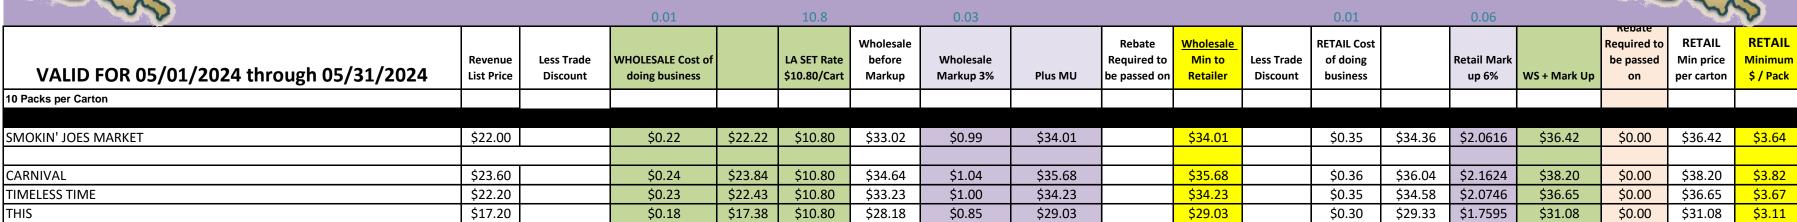

|                                                                                           |                    |              | 0.01              |                    | 10.8               |                    | 0.03                |                    |              |                    |            | 0.01             |                    | 0.06                 |                    | ROPITO             | V                   | V                  |
|-------------------------------------------------------------------------------------------|--------------------|--------------|-------------------|--------------------|--------------------|--------------------|---------------------|--------------------|--------------|--------------------|------------|------------------|--------------------|----------------------|--------------------|--------------------|---------------------|--------------------|
|                                                                                           |                    |              |                   |                    |                    | Wholesale          |                     |                    | Rebate       | Wholesale          |            | RETAIL Cost      |                    |                      |                    | Required to        | RETAIL              | RETAIL             |
|                                                                                           | Revenue            | Less Trade   | WHOLESALE Cost of |                    | LA SET Rate        | before             | Wholesale           |                    | Required to  | Min to             | Less Trade | of doing         |                    | Retail Mark          |                    | be passed          | Min price           | Minimum            |
| VALID FOR 05/01/2024 through 05/31/2024                                                   | List Price         | Discount     | doing business    |                    | \$10.80/Cart       | Markup             | Markup 3%           | Plus MU            | be passed on | Retailer           | Discount   | business         |                    | up 6%                | WS + Mark Up       | on                 | per carton          | \$ / Pack          |
| 10 Packs per Carton                                                                       |                    |              |                   |                    |                    |                    |                     |                    |              |                    |            |                  |                    |                      |                    |                    |                     |                    |
|                                                                                           |                    |              |                   |                    | PHILL              | IP MORR            | IS BRANDS           |                    |              |                    |            |                  |                    |                      |                    |                    |                     |                    |
| MARLBORO MAINLINE MENTHOL PACKINGS                                                        |                    |              |                   |                    |                    |                    |                     |                    |              |                    |            |                  |                    |                      |                    |                    |                     |                    |
| MARLBORO KING MENTHOL BOX                                                                 | \$72.84            | 1.60         | \$0.72            | \$71.96            | \$10.80            | \$82.76            | \$2.48              | \$85.24            |              | \$85.24            |            | \$0.86           | \$86.10            | \$5.1662             | \$91.27            | \$13.00            | \$78.27             | \$7.83             |
| MARLBORO 100 MENTHOL BOX                                                                  | \$72.84            | 1.60         | \$0.72            | \$71.96            | \$10.80            | \$82.76            | \$2.48              | \$85.24            |              | \$85.24            |            | \$0.86           | \$86.10            | \$5.1662             | \$91.27            | \$13.00            | \$78.27             | \$7.83             |
| MARLBORO GOLD KING MENTHOL BOX                                                            | \$72.84            | 1.60         | \$0.72            | \$71.96            | \$10.80            | \$82.76            | \$2.48              | \$85.24            |              | \$85.24            |            | \$0.86           | \$86.10            | \$5.1662             | \$91.27            | \$13.00            | \$78.27             | \$7.83             |
| MARLBORO GOLD 100 MENTHOL BOX                                                             | \$72.84            | 1.60         | \$0.72            | \$71.96            | \$10.80            | \$82.76            | \$2.48              | \$85.24            |              | \$85.24            |            | \$0.86           | \$86.10            | \$5.1662             | \$91.27            | \$13.00            | \$78.27             | \$7.83             |
| MARLBORO GOLD 100 MENTHOL SOFT                                                            | \$72.84            | 1.60         | ·                 | \$71.96            | \$10.80            | \$82.76            | \$2.48              | \$85.24            |              | \$85.24            |            | \$0.86           | \$86.10            | \$5.1662             | \$91.27            | \$13.00            | \$78.27             | \$7.83             |
| MARLBORO SILVER KING MENTHOL BOX                                                          | \$72.84            | 1.60         |                   | \$71.96            | \$10.80            | \$82.76            | \$2.48              | \$85.24            |              | \$85.24            |            | \$0.86           | \$86.10            | \$5.1662             | \$91.27            | \$13.00            | \$78.27             | \$7.83             |
| MARLBORO SILVER 100 MENTHOL BOX                                                           | \$72.84            | 1.60         |                   | \$71.96            | \$10.80            | \$82.76            | \$2.48              | \$85.24            | _            | \$85.24            |            | \$0.86           | \$86.10            | \$5.1662             | \$91.27            | \$13.00            | \$78.27             | \$7.83             |
| MARLBORO BLUE 83 MENTHOL BOX                                                              | \$72.84            | 1.60         | ·                 | \$71.96            | \$10.80            | \$82.76            | \$2.48              | \$85.24            | _            | \$85.24            |            | \$0.86           | \$86.10            | \$5.1662             | \$91.27            | \$13.00            | \$78.27             | \$7.83             |
| MARLBORO BLUE 100 MENTHOL BOX                                                             | \$72.84            | 1.60         | ·                 | \$71.96            | \$10.80            | \$82.76            | \$2.48              | \$85.24            | -            | \$85.24            |            | \$0.86           | \$86.10            | \$5.1662             | \$91.27            | \$13.00            | \$78.27             | \$7.83             |
| MARLBORO SMOOTH KING MENTHOL BOX                                                          | \$72.84            | 1.60         |                   | \$71.96            | \$10.80            | \$82.76            | \$2.48              | \$85.24            | _            | \$85.24            |            | \$0.86           | \$86.10            | \$5.1662             | \$91.27            | \$13.00            | \$78.27             | \$7.83             |
| MARLBORO SMOOTH 100 MENTHOL BOX                                                           | \$72.84            | 1.60         |                   | \$71.96            | \$10.80            | \$82.76            | \$2.48              | \$85.24            | _            | \$85.24            |            | \$0.86           | \$86.10            | \$5.1662             | \$91.27            | \$13.00            | \$78.27             | \$7.83             |
| MARLBORO ICE KING MENTHOL BOX  MARLBORO ICE 100 MENTHOL BOX                               | \$72.84<br>\$72.84 | 1.60<br>1.60 |                   | \$71.96<br>\$71.96 | \$10.80<br>\$10.80 | \$82.76<br>\$82.76 | \$2.48<br>\$2.48    | \$85.24<br>\$85.24 | -            | \$85.24<br>\$85.24 |            | \$0.86<br>\$0.86 | \$86.10<br>\$86.10 | \$5.1662<br>\$5.1662 | \$91.27<br>\$91.27 | \$13.00<br>\$13.00 | \$78.27<br>\$78.27  | \$7.83<br>\$7.83   |
| MARLBORO ICE 100 MENTHOL BOX  MARLBORO MENTHOL SMOOTH ICE BOX                             | \$72.84            | 1.60         |                   | \$71.96            | \$10.80            | \$82.76            | \$2.48              | \$85.24            |              | \$85.24            |            | \$0.86           | \$86.10            | \$5.1662             | \$91.27            | \$13.00            | \$78.27             | \$7.83             |
| MARLBORO MENTHOL SMOOTH ICE BOX  MARLBORO MENTHOL BOLD ICE BOX                            | \$72.84            | 1.60         | ·                 | \$71.96            | \$10.80            | \$82.76            | \$2.48              | \$85.24            |              | \$85.24            |            | \$0.86           | \$86.10            | \$5.1662             | \$91.27            | \$13.00            | \$78.27             | \$7.83             |
| MARLBORO WENTHOL BOLD ICE BOX                                                             | \$72.04            | 1.00         | ŞU.72             | \$71.90            | \$10.60            | \$62.70            | \$2. <del>4</del> 0 | \$65.24            |              | \$65.24            |            | \$0.60           | \$60.10            | \$5.1002             | \$91.27            | \$15.00            | \$76.27             | \$7.05             |
| MARLBORO MAINLINE NON-MENTHOL PACKINGS (RED)                                              |                    |              |                   |                    |                    |                    |                     |                    |              |                    |            |                  |                    |                      |                    |                    |                     |                    |
| MARLBORO KING BOX                                                                         | \$71.84            | 1.60         | \$0.71            | \$70.95            | \$10.80            | \$81.75            | \$2.45              | \$84.20            |              | \$84.20            |            | \$0.85           | \$85.05            | \$5.1032             | \$90.16            | \$15.50            | \$74.66             | \$7.47             |
| MARLBORO KING BOX                                                                         | \$71.84            | 1.60         |                   | \$70.95            | \$10.80            | \$81.75            | \$2.45              | \$84.20            |              | \$84.20            |            | \$0.85           | \$85.05            | \$5.1032             | \$90.16            | \$15.50            | \$74.66             | \$7.47             |
| MARLBORO 100 BOX                                                                          | \$71.84            | 1.60         |                   | \$70.95            | \$10.80            | \$81.75            | \$2.45              | \$84.20            |              | \$84.20            |            | \$0.85           | \$85.05            | \$5.1032             | \$90.16            | \$15.50            | \$74.66             | \$7.47             |
| MARLBORO 100 SOFT                                                                         | \$71.84            | 1.60         | ·                 | \$70.95            | \$10.80            | \$81.75            | \$2.45              | \$84.20            |              | \$84.20            |            | \$0.85           | \$85.05            | \$5.1032             | \$90.16            | \$15.50            | \$74.66             | \$7.47             |
| MARLBORO KING BOX 25s                                                                     | \$71.84            | 1.60         |                   | \$70.95            | \$10.80            | \$81.75            | \$2.45              | \$84.20            |              | \$84.20            |            | \$0.85           | \$85.05            | \$5.1032             | \$90.16            | \$15.50            | \$74.66             | \$7.47             |
| MARLBORO KING BOX 5PK                                                                     | \$71.84            | 1.60         | ·                 | \$70.95            | \$10.80            | \$81.75            | \$2.45              | \$84.20            |              | \$84.20            |            | \$0.85           | \$85.05            | \$5.1032             | \$90.16            | \$15.50            | \$74.66             | \$7.47             |
| MARLBORO 83S KING BOX                                                                     | \$71.84            | 1.60         |                   | \$70.95            | \$10.80            | \$81.75            | \$2.45              | \$84.20            |              | \$84.20            |            | \$0.85           | \$85.05            | \$5.1032             | \$90.16            | \$15.50            | \$74.66             | \$7.47             |
| MARLBORO GOLD KING BOX                                                                    | \$71.84            | 1.60         |                   | \$70.95            | \$10.80            | \$81.75            | \$2.45              | \$84.20            |              | \$84.20            |            | \$0.85           | \$85.05            | \$5.1032             | \$90.16            | \$15.50            | \$74.66             | \$7.47             |
| MARLBORO GOLD KING SOFT                                                                   | \$71.84            | 1.60         |                   | \$70.95            | \$10.80            | \$81.75            | \$2.45              | \$84.20            |              | \$84.20            |            | \$0.85           | \$85.05            | \$5.1032             | \$90.16            | \$15.50            | \$74.66             | \$7.47             |
| MARLBORO GOLD 100 BOX                                                                     | \$71.84            | 1.60         | \$0.71            | \$70.95            | \$10.80            | \$81.75            | \$2.45              | \$84.20            |              | \$84.20            |            | \$0.85           | \$85.05            | \$5.1032             | \$90.16            | \$15.50            | \$74.66             | \$7.47             |
| MARLBORO GOLD 100 SOFT                                                                    | \$71.84            | 1.60         | \$0.71            | \$70.95            | \$10.80            | \$81.75            | \$2.45              | \$84.20            |              | \$84.20            |            | \$0.85           | \$85.05            | \$5.1032             | \$90.16            | \$15.50            | \$74.66             | \$7.47             |
| MARLBORO GOLD KING BOX 25s                                                                | \$71.84            | 1.60         | \$0.71            | \$70.95            | \$10.80            | \$81.75            | \$2.45              | \$84.20            |              | \$84.20            |            | \$0.85           | \$85.05            | \$5.1032             | \$90.16            | \$15.50            | \$74.66             | \$7.47             |
| MARLBORO GOLD KING BOX 5PK                                                                | \$71.84            | 1.60         | \$0.71            | \$70.95            | \$10.80            | \$81.75            | \$2.45              | \$84.20            |              | \$84.20            |            | \$0.85           | \$85.05            | \$5.1032             | \$90.16            | \$15.50            | \$74.66             | \$7.47             |
| MARLBORO SILVER BOX                                                                       | \$71.84            | 1.60         | \$0.71            | \$70.95            | \$10.80            | \$81.75            | \$2.45              | \$84.20            |              | \$84.20            |            | \$0.85           | \$85.05            | \$5.1032             | \$90.16            | \$15.50            | \$74.66             | \$7.47             |
| MARLBORO SILVER 100 BOX                                                                   | \$71.84            | 1.60         | \$0.71            | \$70.95            | \$10.80            | \$81.75            | \$2.45              | \$84.20            |              | \$84.20            |            | \$0.85           | \$85.05            | \$5.1032             | \$90.16            | \$15.50            | \$74.66             | \$7.47             |
| MARLBORO BLEND NO. 27 KING BOX                                                            | \$71.84            | 1.60         | \$0.71            | \$70.95            | \$10.80            | \$81.75            | \$2.45              | \$84.20            |              | \$84.20            |            | \$0.85           | \$85.05            | \$5.1032             | \$90.16            | \$15.50            | \$74.66             | \$7.47             |
| MARLBORO BLEND NO. 27 KING SOFT                                                           | \$71.84            | 1.60         | \$0.71            | \$70.95            | \$10.80            | \$81.75            | \$2.45              | \$84.20            |              | \$84.20            |            | \$0.85           | \$85.05            | \$5.1032             | \$90.16            | \$15.50            | \$74.66             | \$7.47             |
| MARLBORO BLEND NO. 27 100 BOX                                                             | \$71.84            | 1.60         | ·                 | \$70.95            | \$10.80            | \$81.75            | \$2.45              | \$84.20            |              | \$84.20            |            | \$0.85           | \$85.05            | \$5.1032             | \$90.16            | \$15.50            | \$74.66             | \$7.47             |
| MARLBORO SOUTHERN CUT KING BOX                                                            | \$71.84            | 1.60         | \$0.71            | \$70.95            | \$10.80            | \$81.75            | \$2.45              | \$84.20            |              | \$84.20            |            | \$0.85           | \$85.05            | \$5.1032             | \$90.16            | \$15.50            | \$74.66             | \$7.47             |
|                                                                                           |                    |              |                   |                    |                    |                    |                     |                    |              |                    |            |                  |                    |                      |                    |                    |                     |                    |
| MARLBORO GOLD LABEL                                                                       | 4                  |              | 45                | 4                  | 4                  | 4                  | 40.15               | 40.00              |              | 4                  |            | 4                | 4                  | 4                    | ***                | 4                  | 4                   | 4                  |
| MARLBORO GOLD LABEL BOX                                                                   | \$71.84            | 1.60         | \$0.71            | \$70.95            | \$10.80            | \$81.75            | \$2.45              | \$84.20            | _            | \$84.20            |            | \$0.85           | \$85.05            | \$5.1032             | \$90.16            | \$42.20            | \$47.96             | \$4.80             |
| MARLBORO GOLD LABEL 100 BOX                                                               | \$71.84            | 1.60         | \$0.71            | \$70.95            | \$10.80            | \$81.75            | \$2.45              | \$84.20            | -            | \$84.20            |            | \$0.85           | \$85.05            | \$5.1032             | \$90.16            | \$42.20            | \$47.96             | \$4.80             |
| MADI POPO DED LARFI                                                                       |                    |              |                   |                    |                    |                    |                     |                    |              |                    |            |                  |                    |                      |                    |                    |                     |                    |
| MARLBORO RED LABEL MARLBORO RED LABEL BOX                                                 | \$71.84            | 1.60         | \$0.71            | \$70.95            | \$10.80            | \$81.75            | \$2.45              | \$84.20            |              | \$84.20            |            | \$0.85           | \$85.05            | \$5.1032             | \$90.16            | \$15.50            | \$74.66             | \$7.47             |
| MARLBORO RED LABEL BOX  MARLBORO RED LABEL 100 BOX                                        | \$71.84            | 1.60         |                   | \$70.95            | \$10.80            | \$81.75            | \$2.45              | \$84.20            |              | \$84.20            |            | \$0.85           | \$85.05            | \$5.1032             | \$90.16            | \$15.50            | \$74.66             | \$7.47             |
| MARLBORO RED LABEL 100 BOX                                                                | \$71.64            | 1.00         | \$0.71            | \$70.95            | \$10.60            | \$61.75            | \$2.45              | \$64.20            |              | Ş64.ZU             |            | ŞU.65            | \$65.05            | \$5.1052             | \$90.16            | \$15.50            | \$74.00             | \$7.47             |
| MARLBORO BLACK NON-MENTHOL                                                                |                    |              |                   |                    |                    |                    |                     |                    |              |                    |            |                  |                    |                      |                    |                    |                     |                    |
| MARLBORO BLACK NON MENTHOL FILTER BOX                                                     | \$71.84            | 1.60         | \$0.71            | \$70.95            | \$10.80            | \$81.75            | \$2.45              | \$84.20            |              | \$84.20            |            | \$0.85           | \$85.05            | \$5.1032             | \$90.16            | \$42.20            | \$47.96             | \$4.80             |
| MARLBORO NON MENTHOL FILTER BOX  MARLBORO NON MENTHOL BLACK SPECIAL SELECT BOX & 100s BOX | \$71.84            | 1.60         |                   | \$70.95            | \$10.80            | \$81.75            | \$2.45              | \$84.20            |              | \$84.20            |            | \$0.85           | \$85.05            | \$5.1032             | \$90.16            | \$42.20            | \$47.96             | \$4.80             |
| MARLBORO EDGE BOX                                                                         | \$71.84            | 1.60         |                   | \$70.95            | \$10.80            | \$81.75            | \$2.45              | \$84.20            |              | \$84.20            |            | \$0.85           | \$85.05            | \$5.1032             | \$90.16            | \$42.20            | \$47.96             | \$4.80             |
| WINTEDONO EDGE BOX                                                                        | Ş7 1.04            | 1.00         | Ş0.71             | 770.55             | 710.00             | γ01.73             | 72.43               | Ç04.20             |              | <b>90</b> 4.20     |            | 70.03            | 703.03             | 75.1052              | <b>\$30.10</b>     | <b>У</b> 42.20     | γ <del>-</del> 7.50 | γ <del>1</del> .00 |
| MARLBORO BLACK MENTHOL                                                                    |                    |              |                   |                    |                    |                    |                     |                    |              |                    |            |                  |                    |                      |                    |                    |                     |                    |
| MARLBORO MENTHOL BLACK SPECIAL BLEND KING BOX                                             | \$71.84            | 1.60         | \$0.71            | \$70.95            | \$10.80            | \$81.75            | \$2.45              | \$84.20            |              | \$84.20            |            | \$0.85           | \$85.05            | \$5.1032             | \$90.16            | \$42.20            | \$47.96             | \$4.80             |
| MARLBORO MENTHOL BLACK SPECIAL BLEND 100 BOX                                              | \$71.84            | 1.60         | ·                 | \$70.95            | \$10.80            | \$81.75            | \$2.45              | \$84.20            |              | \$84.20            |            | \$0.85           | \$85.05            | \$5.1032             | \$90.16            | \$42.20            | \$47.96             | \$4.80             |
| MARLBORO NXT KING BOX                                                                     | \$71.84            | 1.60         |                   | \$70.95            | \$10.80            | \$81.75            | \$2.45              | \$84.20            |              | \$84.20            |            | \$0.85           | \$85.05            | \$5.1032             | \$90.16            | \$42.20            | \$47.96             | \$4.80             |
| MARLBORO MIDNIGHT KING MENTHOL BOX                                                        | \$71.84            | 1.60         |                   | \$70.95            | \$10.80            | \$81.75            | \$2.45              | \$84.20            |              | \$84.20            |            | \$0.85           | \$85.05            | \$5.1032             | \$90.16            | \$42.20            | \$47.96             | \$4.80             |
| MARLBORO MENTHOL SLATE BOX                                                                | \$71.84            | 1.60         | ·                 | \$70.95            | \$10.80            | \$81.75            | \$2.45              | \$84.20            |              | \$84.20            |            | \$0.85           |                    | \$5.1032             | \$90.16            | \$42.20            | \$47.96             |                    |
| MARLBORO MENTHOL SLATE 100 BOX                                                            | \$71.84            | 1.60         |                   | \$70.95            | \$10.80            | \$81.75            | \$2.45              | \$84.20            |              | \$84.20            |            | \$0.85           | \$85.05            | \$5.1032             | \$90.16            | \$42.20            | \$47.96             | \$4.80             |
|                                                                                           |                    |              |                   |                    |                    |                    |                     |                    |              |                    |            |                  |                    |                      |                    |                    |                     |                    |
| MARLBORO SPECIAL SELECT PACKINGS-                                                         |                    |              |                   |                    |                    |                    |                     |                    |              |                    |            |                  |                    |                      |                    |                    |                     |                    |
|                                                                                           | •                  | -            |                   |                    |                    |                    |                     |                    |              |                    |            | 1                |                    |                      |                    |                    | -                   |                    |